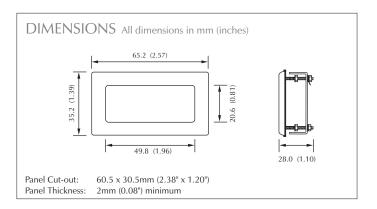

When used in conjunction with certain panel mounted 700 series instruments (purchased separately), this bezel offers the assembly an IP67/NEMA 4X rating from the front. The screw fixings allow for a quick and easy assembly of the module and bezel in the panel. A robust and attractive alloy construction gives the product a professional finish. BEZ700-IP is ideally suited for applications where the ingress of moisture or particles poses a problem.

## **BEZ 700-IP**

IP67/NEMA 4X Rated Bezel

When used in conjunction with certain panel mounted 700 series instruments (purchased separately), this bezel offers the assembly an IP67/NEMA 4X rating from the front. The screw fixings allow for a quick and easy assembly of the module and bezel in the panel. A robust and attractive alloy construction gives the product a professional finish. BEZ700-IP is ideally suited for applications where the ingress of moisture or particles poses a problem.