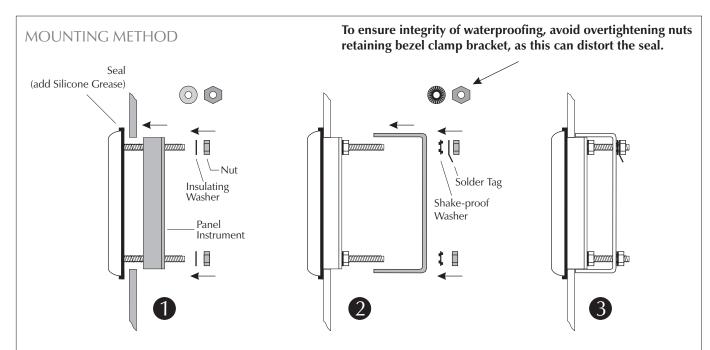

## To ensure integrity of waterproofing, avoid overtightening nuts retaining bezel clamp bracket, as this can distort the seal. Seal (add Silicone Grease) Nut Insulating Washer Panel Instrument Insulating Washer Panel Instrument 2 3

Notes: On some panel instruments it may be easier to configure links and calibrate the product prior to fitting the instrument and BEZ 700-IP into the panel. Always observe safety warnings on the Panel Instrument datasheet. Do not allow connections to touch the metal bezel, as this may adversely affect product safety or stop the panel instrument from functioning correctly.

A solder tag is provided. However, it is the responsibility of the installer to ensure that any earth bonding complies with local regulations.

PO Box 770, Londonderry, NH 03053 1-800-821-0023

Notes: On some panel instruments it may be easier to configure links and calibrate the product prior to fitting the instrument and BEZ 700-IP into the panel. Always observe safety warnings on the Panel Instrument datasheet. Do not allow connections to touch the metal bezel, as this may adversely affect product safety or stop the panel instrument from functioning correctly.

A solder tag is provided. However, it is the responsibility of the installer to ensure that any earth bonding complies with local regulations.