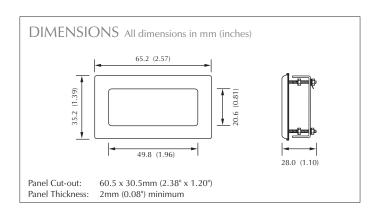

When used in conjunction with certain panel mounted 700 series instruments (purchased separately), this bezel offers the assembly an IP67/NEMA 4X rating from the front. The screw fixings allow for a quick and easy assembly of the module and bezel in the panel. A robust and attractive alloy construction gives the product a professional finish. BEZ700-IP is ideally suited for applications where the ingress of moisture or particles poses a problem.

## **BEZ 700-IP**

IP67/NEMA 4X Rated Bezel

When used in conjunction with certain panel mounted 700 series instruments (purchased separately), this bezel offers the assembly an IP67/NEMA 4X rating from the front. The screw fixings allow for a quick and easy assembly of the module and bezel in the panel. A robust and attractive alloy construction gives the product a professional finish. BEZ700-IP is ideally suited for applications where the ingress of moisture or particles poses a problem.